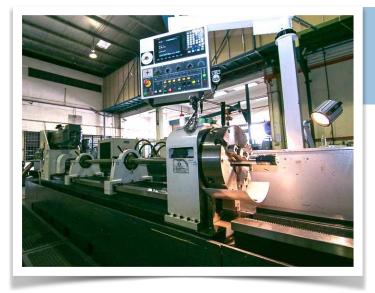

# IN-HOUSE FACILITIES

Deep Hole Drilling Deep Hole Boring

**Deep Hole Honing** 

**CNC Turning** 

**CNC Milling** 

**CNC Wire Cut** 

Ø31.75mm to Ø154mm, Drill length up to 3000mm

ø30.00mm to ø300.00mm, Hone length up to 3000mm. Surface finish up to 0.2Ra

Chuck size up to 533mm & Length up to 2000mm

Effective bed size of X2100mm, Y1200mm Z800mm

Effective bed size of X600mm, Y350mm, Z300mm & accuracy up to 0.0005mm(0.05µm)

Our Deep Hole Drilling/ Boring machine delivers quick and precise high aspect ratio hole drilling.

DEEP HOLE DRILLING MACHINE

Our newly acquired Honing machine delivers exceptional accuracy, dimensional control and an impeccable surface finish.