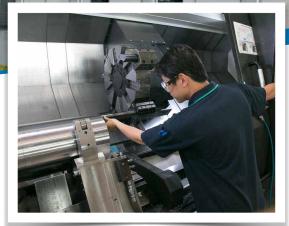

# IN-HOUSE FACILITIES

Deep Hole Drilling Deep Hole Boring

**Deep Hole Honing** 

**CNC Turning** 

**CNC Milling** 

**CNC Wire Cut** 

Ø31.75mm to Ø154mm, Drill length up to 3000mm

ø30.00mm to ø300.00mm, Hone length up to 3000mm. Surface finish up to 0.2Ra

Chuck size up to 533mm & Length up to 2000mm

Effective bed size of X2100mm, Y1200mm Z800mm

Effective bed size of X600mm, Y350mm, Z300mm & accuracy up to 0.0005mm(0.05µm)