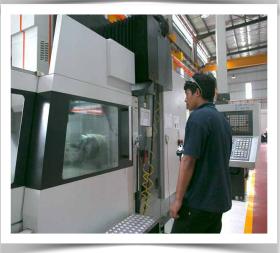

# IN-HOUSE FACILITIES

Deep Hole Drilling Deep Hole Boring

**Deep Hole Honing** 

**CNC Turning** 

**CNC Milling** 

**CNC Wire Cut** 

Ø31.75mm to Ø154mm, Drill length up to 3000mm

ø30.00mm to ø300.00mm, Hone length up to 3000mm. Surface finish up to 0.2Ra

Chuck size up to 533mm & Length up to 2000mm

Effective bed size of X2100mm, Y1200mm Z800mm

Effective bed size of X600mm, Y350mm, Z300mm & accuracy up to 0.0005mm(0.05µm)